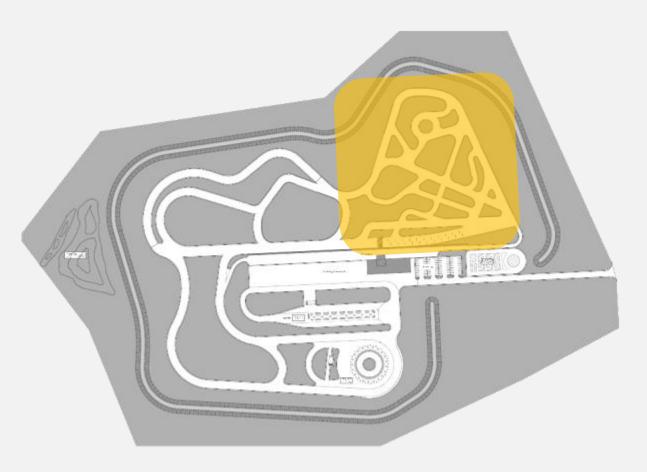

#### **MOTORSPORT**

Kart track long, 1.125m

### **MOTORSPORT**

Kart track short, 535m (handling/race track short possible)