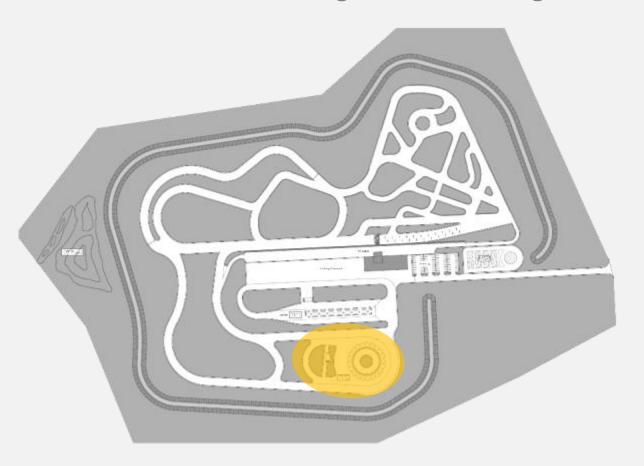

#### **ROAD SAFETY**

Module 1, Kick Plate - Stabilising skidding vehicles

#### **ROAD SAFETY**

**Module 2, Circle – Cornering exercises left/right** 

#### **ROAD SAFETY**

**Module MSP - Motorcycle Special Parcours, Cornering** 

#### **ROAD SAFETY**

**Module Driver Education and Examination Area** 