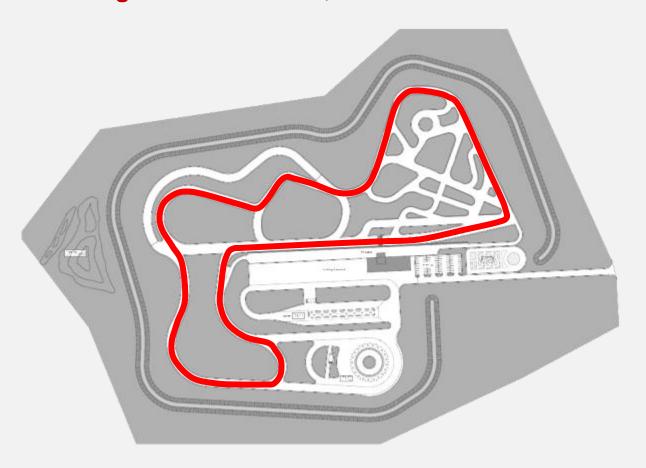

#### **MOTORSPORT**

Handling/Race track long, 2.050m

#### **MOTORSPORT**

Handling/Race track short, 1.720m