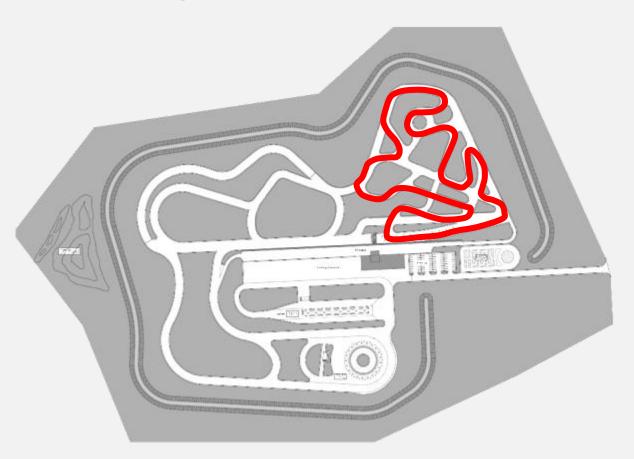

#### **MOTORSPORT**

Kart track long, 1.125m

### **MOTORSPORT**

Kart track short, 535m (handling/race track short possible)