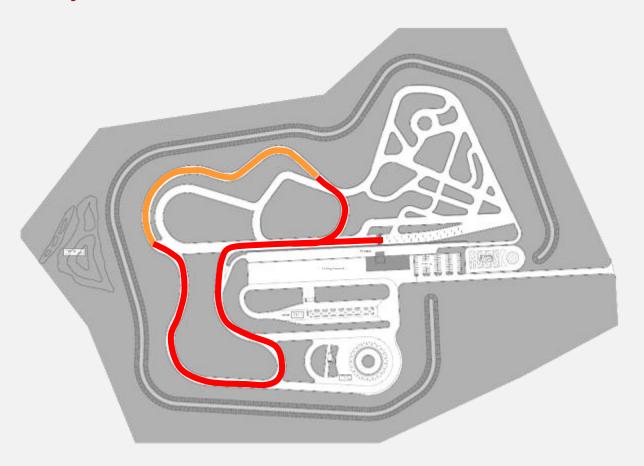

#### **MOTORSPORT**

Handling/Race track long, 2.050m

#### **MOTORSPORT**

Handling/Race track short, 1.720m