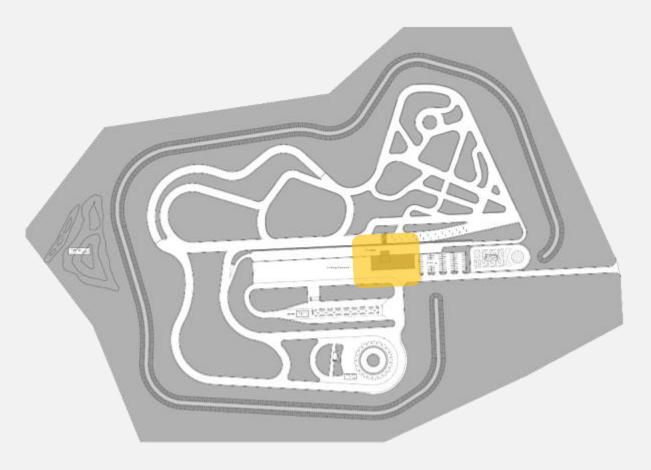

he facility in Malta has been designed by TTI in a holistic way, to provide a state-ofthe-art and controlled environment, where road safety training can be conducted in parallel with motorsport activities"

**ALEX WURZ** 



### **Possibilities**



### **Road Safety**

- Training programmes for all vehicle categories
- Training module for braking and swerve exercises
- Training module for anti-skid training
- Training module for cornering exercises
- Handling track

   (e.g. Economy driver training, vehicle presentations, etc.)
- Driver education and examination area

### **Motorsport**

- Races
- Rally cross
- Karting
- Drift competitions
- Race of Champions
- Grassroot motorsport activities
- Racing Academy



#### **MAIN BUILDING**

Reception, Offices, Seminar rooms, Restaurant, etc.









#### **ROAD SAFETY**

Module 1, Kick Plate - Stabilising skidding vehicles









#### **ROAD SAFETY**

**Module 2, Circle – Cornering exercises left/right** 









#### **ROAD SAFETY**

**Module MSP - Motorcycle Special Parcours, Cornering** 









#### **ROAD SAFETY**

**Module Driver Education and Examination Area** 









#### **MOTORSPORT**

Kart track long, 1.125m









### **MOTORSPORT**

Kart track short, 535m (handling/race track short possible)









#### **MOTORSPORT**

Handling/Race track long, 2.050m









#### **MOTORSPORT**

Handling/Race track short, 1.720m









#### **MOTORSPORT**

Rally cross, 1.165m (Asphalt: 825m, Gravel: 340m)









#### **MOTORSPORT**

Race of Champions, A: 1.490m, B: 1.460m