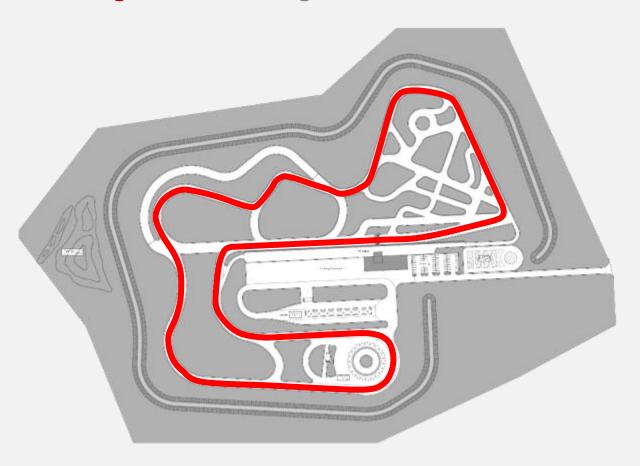

#### **MOTORSPORT**

Handling/Race track long, 2.050m

#### **MOTORSPORT**

Handling/Race track short, 1.720m