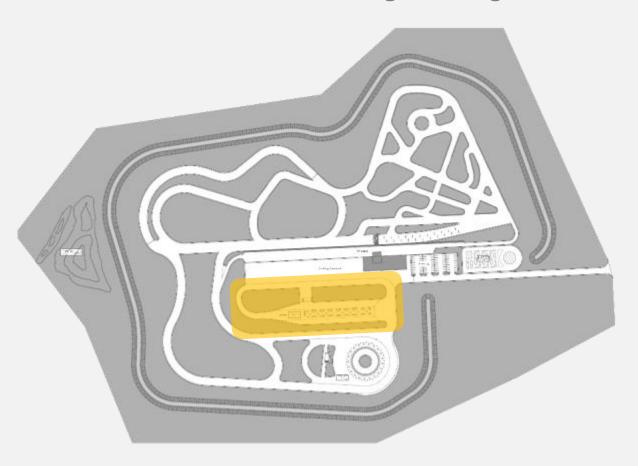

ofthe-art and controlled environment, where road safety training can be conducted in parallel with motorsport activities"

**ALEX WURZ** 



### **Possibilities**



### **Road Safety**

- Training programmes for all vehicle categories
- Training module for braking and swerve exercises
- Training module for anti-skid training
- Training module for cornering exercises
- Handling track

   (e.g. Economy driver training, vehicle presentations, etc.)
- Driver education and examination area

### **Motorsport**

- Races
- Rally cross
- Karting
- Drift competitions
- Race of Champions
- Grassroot motorsport activities
- Racing Academy



#### **MAIN BUILDING**

Reception, Offices, Seminar rooms, Restaurant, etc.









#### **ROAD SAFETY**

Module 1, Kick Plate - Stabilising skidding vehicles









#### **ROAD SAFETY**

**Module 2, Circle – Cornering exercises left/right** 









#### **ROAD SAFETY**

**Module MSP - Motorcycle Special Parcours, Cornering** 









#### **ROAD SAFETY**

**Module Driver Education and Examination Area** 









#### **MOTORSPORT**

Kart track long, 1.125m









### **MOTORSPORT**

Kart track short, 535m (handling/race track short possible)









#### **MOTORSPORT**

Handling/Race track long, 2.050m









#### **MOTORSPORT**

Handling/Race track short, 1.720m









#### **MOTORSPORT**

Rally cross, 1.165m (Asphalt: 825m, Gravel: 340m)









#### **MOTORSPORT**

Race of Champions, A: 1.490m, B: 1.460m