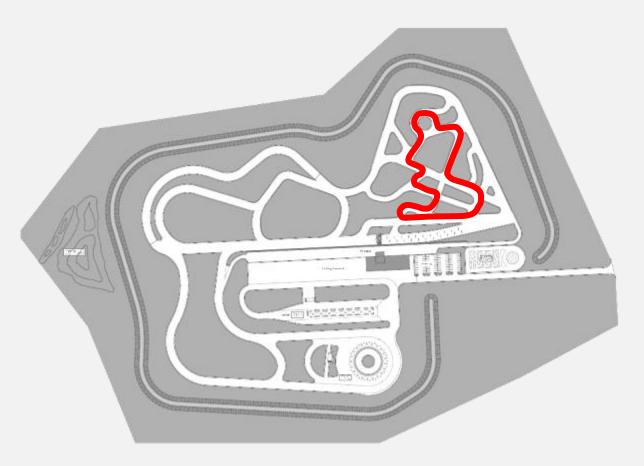

conomy driver training, vehicle presentations, etc.)
- Driver education and examination area

### **Motorsport**

- Races
- Rally cross
- Karting
- Drift competitions
- Race of Champions
- Grassroot motorsport activities
- Racing Academy



#### **MAIN BUILDING**

Reception, Offices, Seminar rooms, Restaurant, etc.









#### **ROAD SAFETY**

Module 1, Kick Plate - Stabilising skidding vehicles









#### **ROAD SAFETY**

**Module 2, Circle – Cornering exercises left/right** 









#### **ROAD SAFETY**

**Module MSP - Motorcycle Special Parcours, Cornering** 









#### **ROAD SAFETY**

**Module Driver Education and Examination Area** 









#### **MOTORSPORT**

Kart track long, 1.125m









### **MOTORSPORT**

Kart track short, 535m (handling/race track short possible)









#### **MOTORSPORT**

Handling/Race track long, 2.050m









#### **MOTORSPORT**

Handling/Race track short, 1.720m









#### **MOTORSPORT**

Rally cross, 1.165m (Asphalt: 825m, Gravel: 340m)









#### **MOTORSPORT**

Race of Champions, A: 1.490m, B: 1.460m