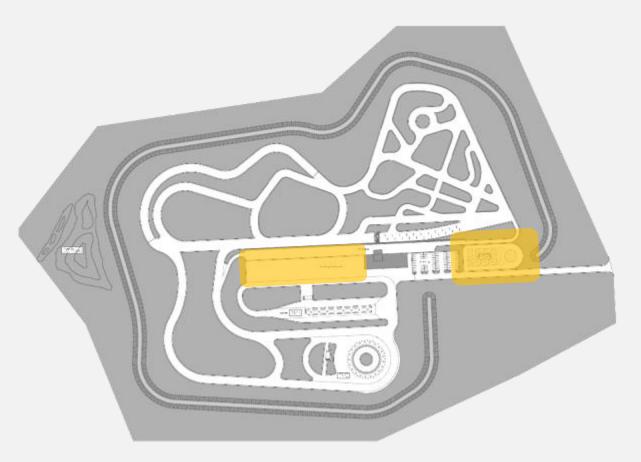

#### **MASTERPLAN EXAMPLE**

Project size: ~ 33.000 m<sup>2</sup>

"The facility in Malta has been designed by TTI in a holistic way, to provide a state-ofthe-art and controlled environment, where road safety training can be conducted in parallel with motorsport activities"

#### **MAIN BUILDING**

Reception, Offices, Seminar rooms, Restaurant, etc.