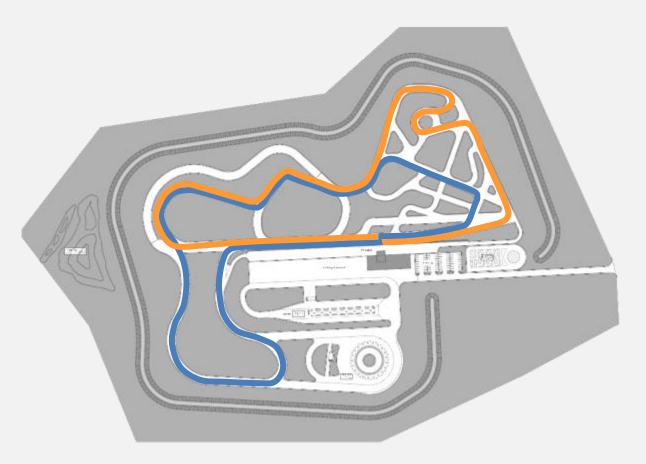

#### **MOTORSPORT**

Handling/Race track long, 2.050m

#### **MOTORSPORT**

Handling/Race track short, 1.720m

#### **MOTORSPORT**

Rally cross, 1.165m (Asphalt: 825m, Gravel: 340m)

#### **MOTORSPORT**

Race of Champions, A: 1.490m, B: 1.460m