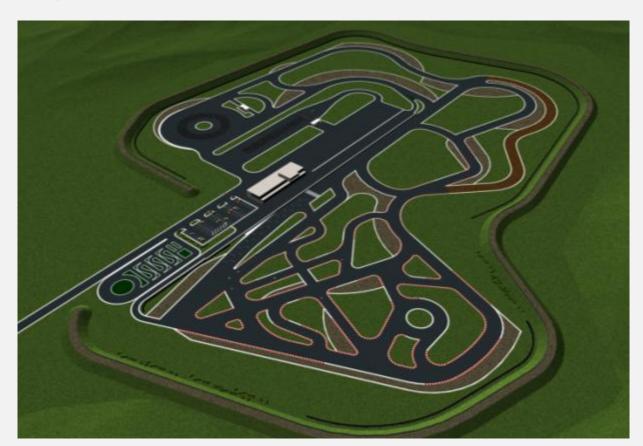

#### **MASTERPLAN EXAMPLE**

Project size: ~ 33.000 m<sup>2</sup>

"The facility in Malta has been designed by TTI in a holistic way, to provide a state-ofthe-art and controlled environment, where road safety training can be conducted in parallel with motorsport activities"